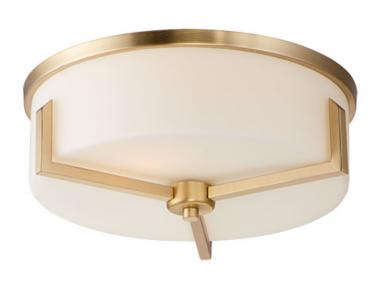

## **PRODUCT DESCRIPTION**

Inspired by the Modernist architect Edward Dart, this collection features straight line frames finished in Satin Brass or Satin Nickel that support Satin White glass cylinders for a clean and modern look. The end of the frames turn up and end in an angle emphasizing a minimalist geometry popular in Modernist work.

### **FINISHES OPTION**

Satin Brass (SBR) Satin Nickel (SN)

# **GLASS**

Satin White SW