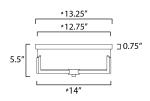

# **MEASUREMENTS**

**DIMENSION** : 14" L x 14" W x 5.5" H : 13.25" W x 0.75" H x 13.25" L CANOPY

HANGING WEIGHT : 6.28 lb