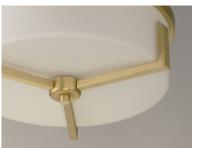

## **PRODUCT DESCRIPTION**

Inspired by the Modernist architect Edward Dart, this collection features straight line frames finished in Satin Brass or Satin Nickel that support Satin White glass cylinders for a clean and modern look. The end of the frames turn up and end in an angle emphasizing a minimalist geometry popular in Modernist work.

### MATERIAL

Steel, Glass